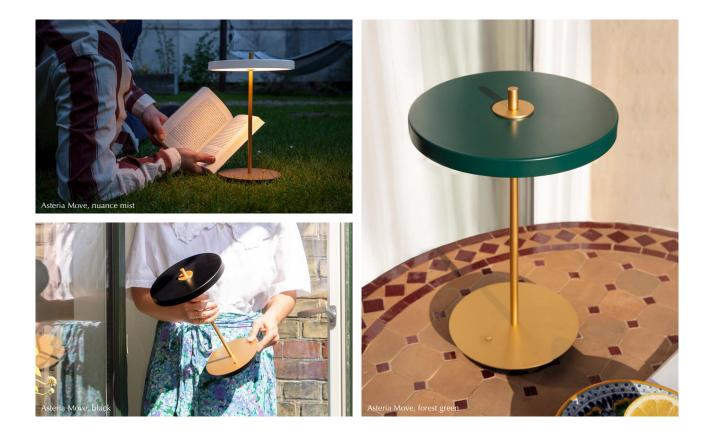

## PORTABLE LAMP FOR MOMENTS ON THE MOVE

Introducing Asteria Move: An UMAGE classic with a twist. Asteria Move gives you the minimal and elegant Asteria design you already know and love, but in a smaller and cordless version, making it easy to move around, hence the name. The lamp has a custom LED lighting built-in with a soft white diffuser that ensures a glare-free glow and the brass stem going through the lamp offers a tight and sophisticated expression. Asteria Move has four levels of lighting and can be adjusted as desired.