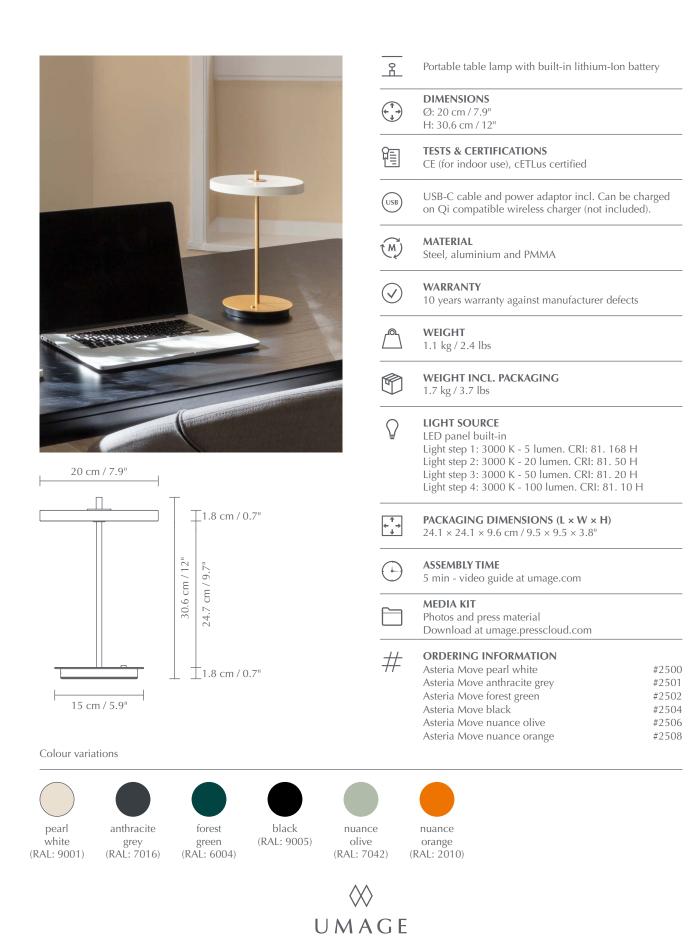

## PORTABLE LAMP FOR MOMENTS ON THE MOVE

Introducing Asteria Move: An UMAGE classic with a twist. Asteria Move gives you the minimal and elegant Asteria design you already know and love, but in a smaller and cordless version, making it easy to move around, hence the name. The lamp has a custom LED lighting built-in with a soft white diffuser that ensures a glare-free glow and the brass stem going through the lamp offers a tight and sophisticated expression. Asteria Move has four levels of lighting and can be adjusted as desired.