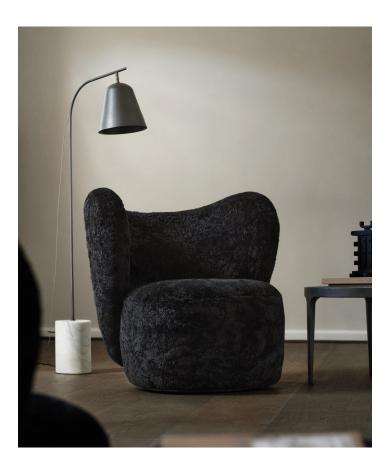

# **SPECIFICATIONS**

Plug: Included

Cord length: 400 cm

Cord Colour: White or Black

Supplied with dimmer switch

Line One: Socket E14 Line Two: Socket E27

The Line Lamp is handmade with a genuine marble base, giving the lamp a solid foundation. The base and the aluminium lampshade are connected with a brass rod. The Line Series is inspired by the 40's Film Noir. The characteristics from this particular era are depicted through rawness, the clear silhouette, clean lines and a gentle light.