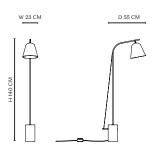

# PACKAGING DIMENSIONS

Line One

W 23 cm / D 55 cm / H 140 cm

Line Two

W 37,5 cm / D 95 cm / H 168 cm

DIMENSIONS

Line One

W 23 cm / D 55 cm / H 140 cm

Line Two W 37,5 cm / D 95 cm / H 168 cm