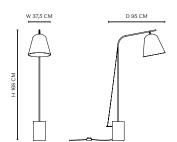

# PACKAGING DIMENSIONS

Line One

W 23 cm / D 55 cm / H 140 cm

Line Two

W 37,5 cm / D 95 cm / H 168 cm

DIMENSIONS

Line One

W 23 cm / D 55 cm / H 140 cm

Line Two W 37,5 cm / D 95 cm / H 168 cm