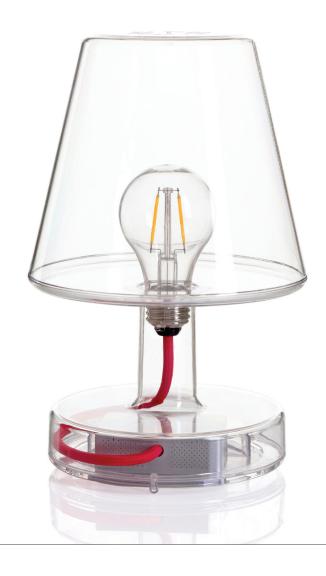

## TRANSLOETJE

## **TRANSLOETJE FACTS H= 25.5** CM **W= 16.5** CM

Material outer

I FD Kelvin

2700

Weight product **0.5** KG

H= 25.5 CM

W= 16.5 CM

17.5 × 17.5 × 30.5 CM

Weight product+packaging **1.11 KG** 

For technical details and advice check the manual (included in box) Use only with the electric charger supplied

2 x 1 WATT

LI-POLYMER

Voltage **3.7** V

**IP 21** (LAMP) MICRO USB (PLUG)
SPLASH RESISTANT

Duration **SETTING 1:** 20 hours **SETTING 2:** 15 hours SETTING 3: 9 hours

Wipe clean with a moist cloth or water and soap

Bottom sticker with serial number

- \*\* 3 different light settings

   Adjustable by the touch of a finger

   Chargeable

   Portable