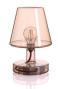

## **AVAILABLE COLOURS**

TRANSPARENT 900.4040

900.4041

YELLOW 900.4042

900.4043

ORANGE 900.4044

VIOLET 900.4045

BROWN 900.4046

900.4047

## **TRANSLOETJE FACTS H= 25.5** CM **W= 16.5** CM

Material outer

I FD Kelvin

2700

Weight product **0.5** KG

H= 25.5 CM

W= 16.5 CM

17.5 × 17.5 × 30.5 CM